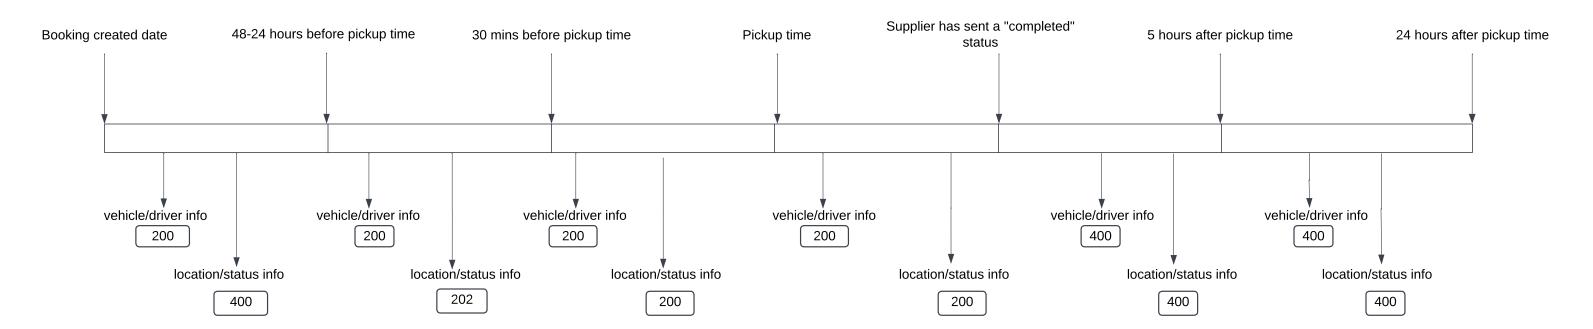

## Developer/QA guide to booking timeline and status codes

Responses assume the request is valid and the booking exists for that Supplier

Pickup time is the arrival time for inbound bookings, and the pickup time for outbound bookings (supplier-provided pickup time takes precedence when given for shuttles)