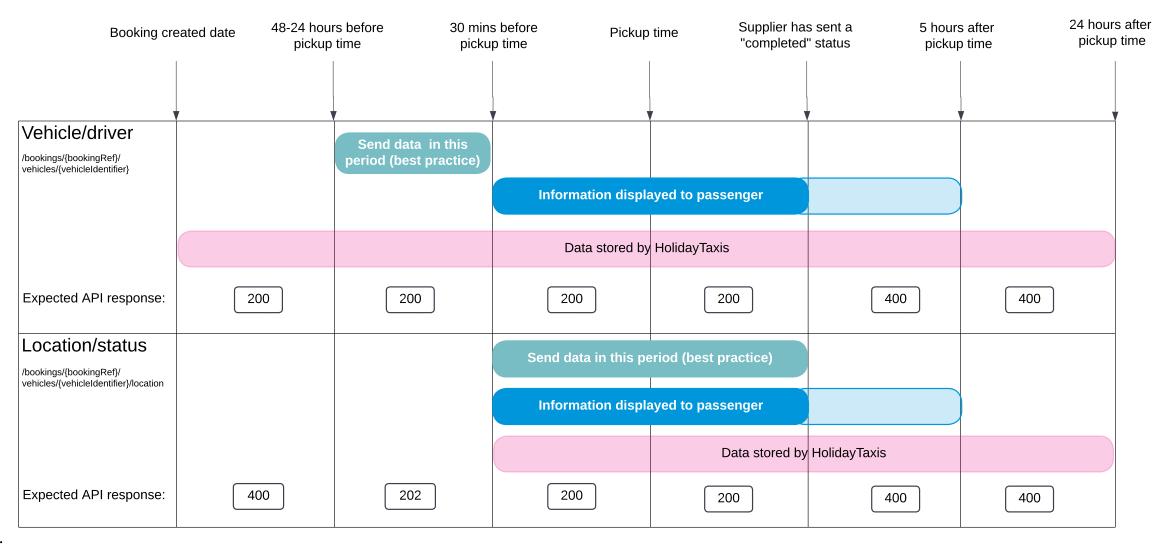

## Supplier guide to the booking timeline for driver events

## Notes:

Pickup time is the arrival time for inbound bookings, and the pickup time for outbound bookings (supplier-provided pickup time takes precedence when given for shuttles)

Responses assume the request is valid and the booking exists for the Supplier